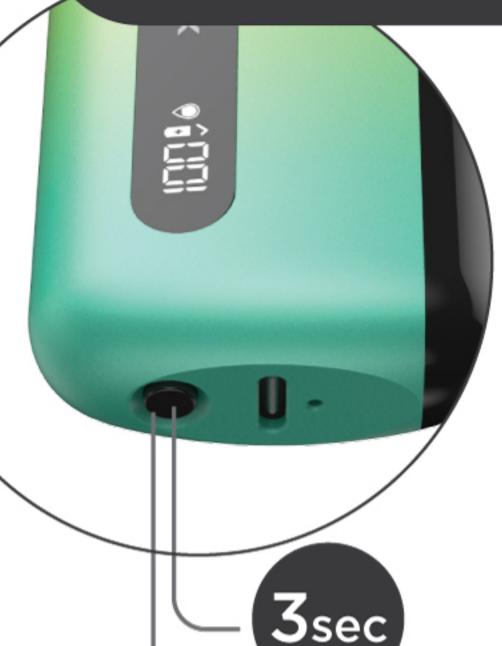

Liquide 100% - 50%

Liquide 50% - 25%

Liquide 25% - 0%

When the pod is finished and replaced, simply press the button below it once to reset the level to 100%.

This feature can be deactivated by pressing the button (press for 3s)

"liquide control" Switch button

Press 3 seconds to turn OFF or ON

Press 1 time to reset

To be done for each new pod

REMEMBER TO PRESS THE 'RESET' BUTTON ON EACH NEW POD Otherwise the counter will be incorrect

Lorsque le pod est fini et remplacé, pressez simplement 1 fois sur le bouton situé au dessous afin de remettre le niveau à 100% (Reset)

Cette fonctionnalité peut être désactivée par pression sur le bouton (Pression de 3s)

A faire pour chaque nouveau pod

PENSEZ A APPUYER SUR BOUTON "RESET" A CHAQUE NOUVEAU POD Sinon le compteur sera faussé