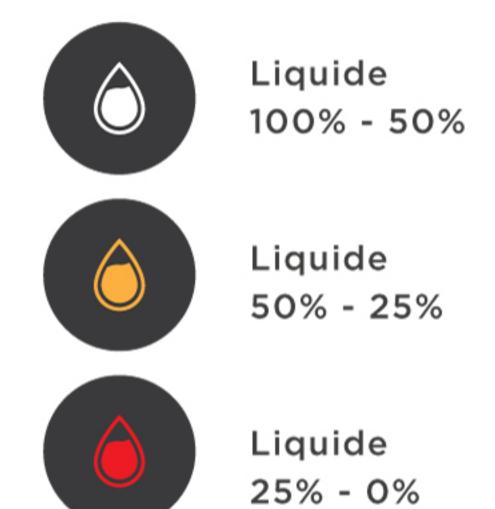

# **HOW IT WORKS**

The Click&Puff box incorporates a screen to indicate the level of liquid in | the current pod.

The box counts the number of liquids consumed on the pod in use to give you a level in the form of a colour.

Liquide 100% - 50%

Liquide 50% - 25%

Liquide 25% - 0%

When the pod is finished and replaced, simply press the button below it once to reset the level to 100%.

This feature can be deactivated by pressing the button (press for 3s)

# PRINCIPE

La box Click&Puff intègre un écran permettant d'indiquer le niveau de liquide du pod en cours.

La box comptabilise le nombre de liquide consommé sur le pod utilisé afin de vous donner un niveau sous forme de couleur.

Lorsque le pod est fini et remplacé, pressez simplement 1 fois sur le bouton situé au dessous afin de remettre le niveau à 100% (Reset)

Cette fonctionnalité peut être désactivée par pression sur le bouton (Pression de 3s)