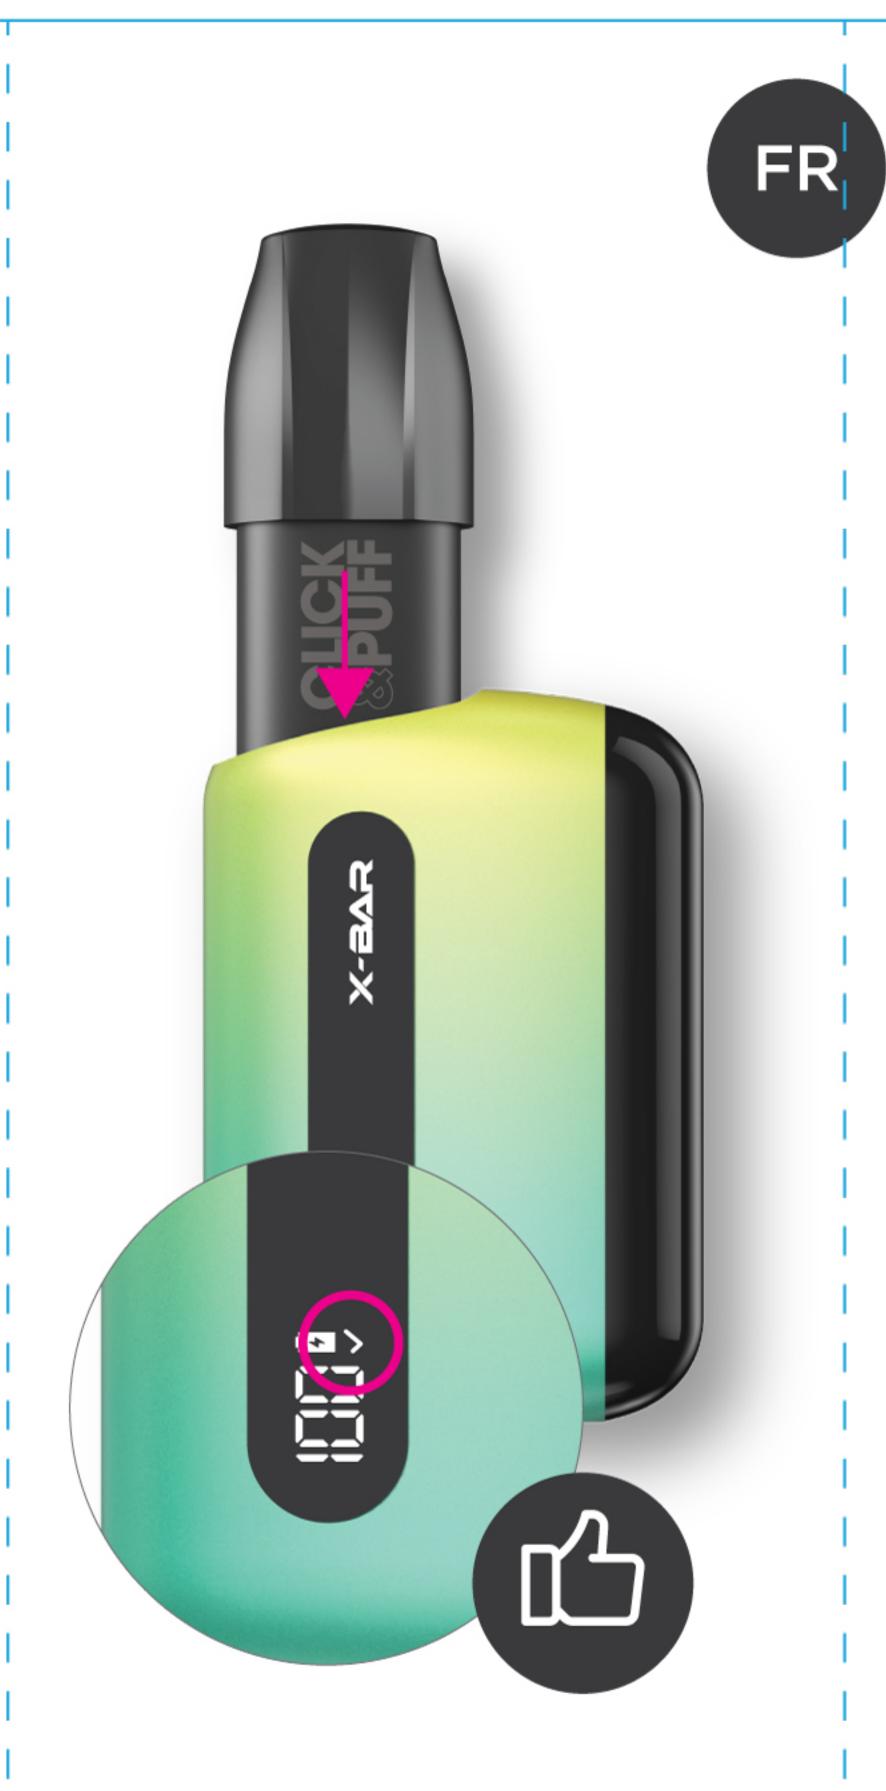

Mode d'emploi : Retirer les protections silicone du pod, insérer le pod dans la batterie. Aspirer pour déclencher le dispositif

CONSIGNES DE SÉCURITÉ : Suivez attentivement ces consignes de sécurité et ces avertissements avant d'utiliser la X-BAR Click&Puff et conservez cette notice pour référence future. Le non-respect des avertissements et des instructions de sécurité peut entraîner des dommages ou des blessures dus à une mauvaise utilisation. Évitez toute tentative de démontage ou de modification des composants de l'appareil car cela pourrait causer des dommages à l'utilisateur. Ne laissez pas la X-BAR là où des enfants ou des animaux domestiques pourraient entrer en contact avec le produit. Si le produit est tombé ou a été endommagé, vérifiez si des pièces sont cassées, non intactes ou si du liquide fuit S'il y a des fissures dans l'appareil, ne continuez pas à utiliser le produit. Si l'appareil ne fonctionne pas ou si le goût de la vapeur change, arrêtez d'utiliser l'appareil. Ne surchargez pas, respectez la charge d'entrée max : 5V DC, 1.OA. Veuillez ne pas l'utiliser, le charger ou le stocker dans des endroits à haute ou basse température, à proximité de matériaux inflammables, de sources de chaleur ou à la lumière directe du soleil. Ne laissez pas la X-BAR se recharger sans aucune surveillance.