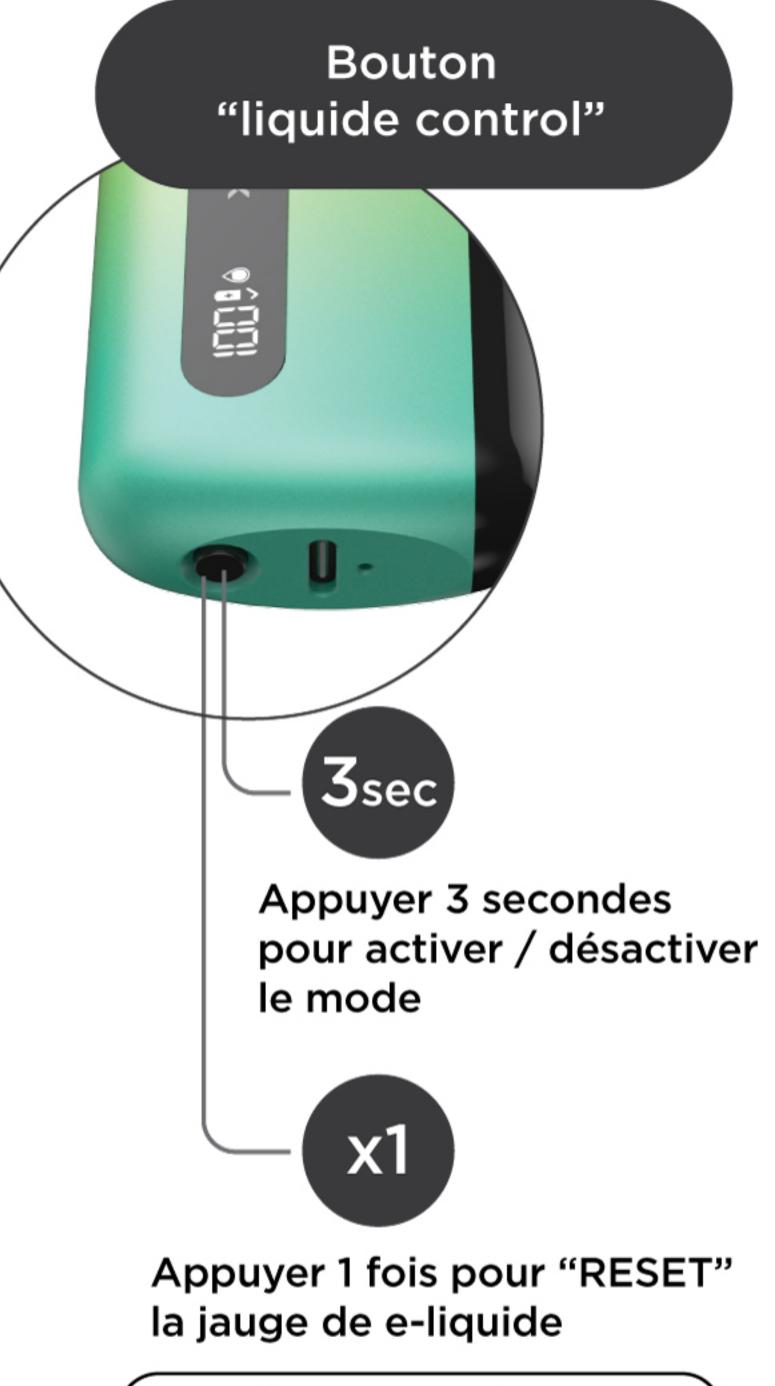

### "liquide control"

"liquide control" Switch button

Press 3 seconds to turn OFF or ON

Press 1 time to reset

To be done for each new pod

REMEMBER TO PRESS THE 'RESET' BUTTON ON EACH NEW POD Otherwise the counter will be incorrect

Mode: "liquide control"

Lorsque le pod est fini et remplacé, pressez simplement 1 fois sur le bouton situé au dessous afin de remettre le niveau à 100% (Reset)

Cette fonctionnalité peut être désactivée par pression sur le bouton (Pression de 3s)

A faire pour chaque nouveau pod

PENSEZ A APPUYER SUR BOUTON "RESET" A CHAQUE NOUVEAU POD Sinon le compteur sera faussé