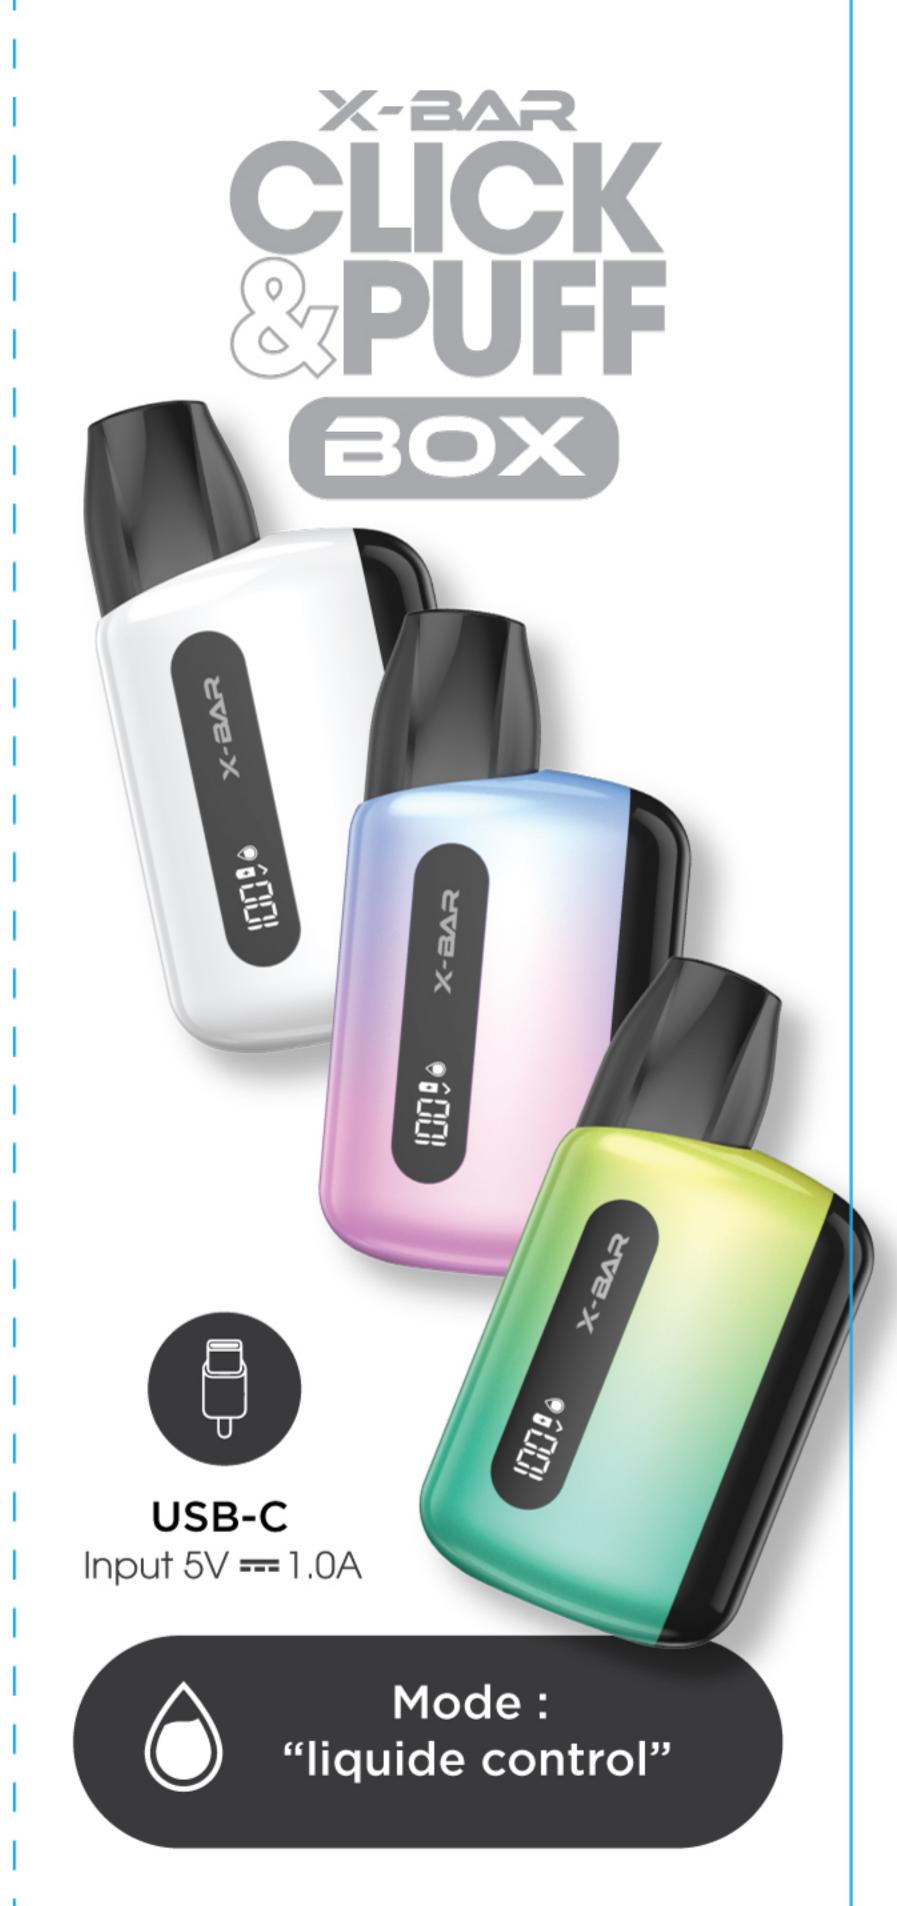

# **HOW IT WORKS**

The Click&Puff box incorporates a screen to indicate the level of liquid in | the current pod.

The box counts the number of liquids consumed on the pod in use to give you a level in the form of a colour.

Liquide 100% - 50%

Liquide 50% - 25%

Liquide 25% - 0%

When the pod is finished and replaced, simply press the button below it once to reset the level to 100%.

This feature can be deactivated by pressing the button (press for 3s)

"liquide control" Switch button

Press 3 seconds to turn OFF or ON

Press 1 time to reset

To be done for each new pod

REMEMBER TO PRESS THE 'RESET' BUTTON ON EACH NEW POD Otherwise the counter will be incorrect