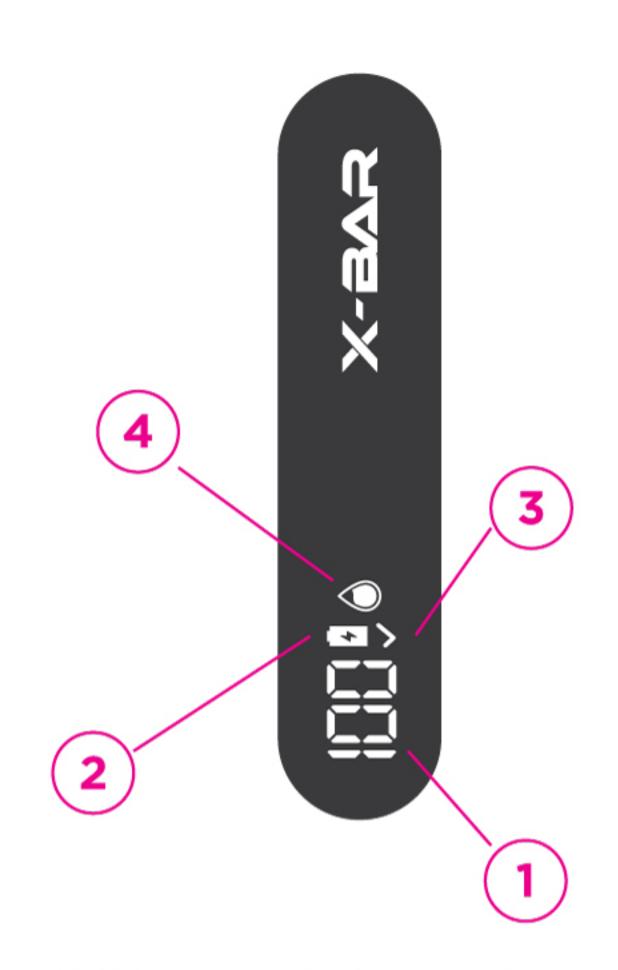

### FRENCH LAB

63bis Bd Bessières 75017 PARIS FRANCE +33 155500555

www.x-bar.co

- 1. Niveau de batterie en %
- 1. Level of Battery (%)
- 2. Témoin de charge
- 2. Charging indicator
- 3. Pod Connecté O/N
- 3. Pod connected Y/N
- 3. Indicateur de niveau de liquide dans le pod (activer / désactiver)
- 3. Liquide level indicator ON or OFF